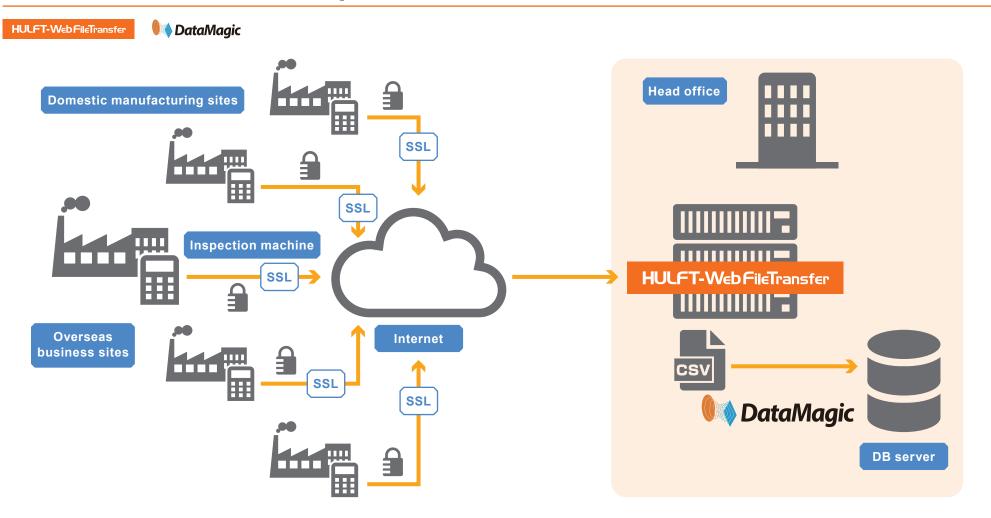

## Purpose of introducing HULFT products

Automate the process from collecting quality logs from production sites to analyzing their quality conditions at the head office.

## Issues prior to introducing HULFT products

Emails were the only means for collecting data from the business sites. This caused security concerns and also involved many work-hours for extracting items and sorting records before loading them into the log management database.

## Effect of introducing HULFT products

Online interfaces have made it easier to link log data with overseas business sites. The automation of data integration from the business sites to the head office's database server has drastically reduced work-hours.