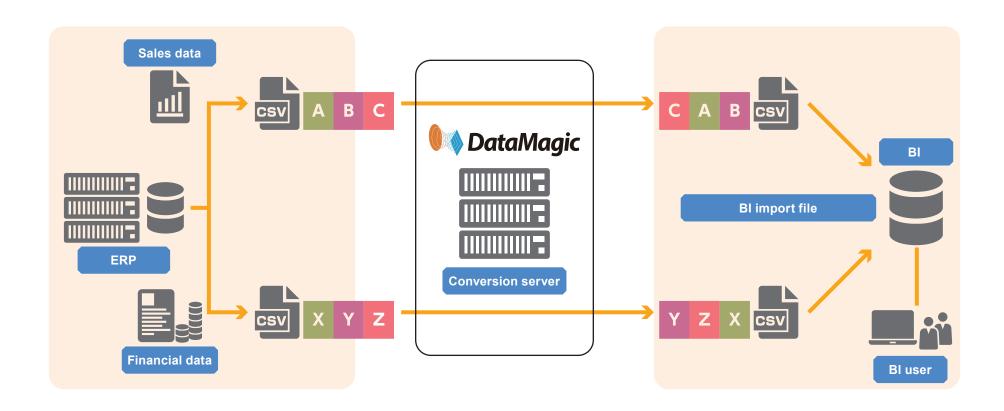

## **Purpose of introducing HULFT products**

Automate conversion and subsequent import processing of data from files in multiple CSV formats exported from multiple sub-systems.

## Issues prior to introducing HULFT products

The existing BI system used to obtain different types of data from multiple ERP sub-systems. This involved converting and importing data manually, which took time and effort.

## **Effects of introducing HULFT products**

Eliminated a manual process that used to take an average of 1.5 man-hours' work. Enabled to dedicate that time to BI analysis, and to producing more useful data output.