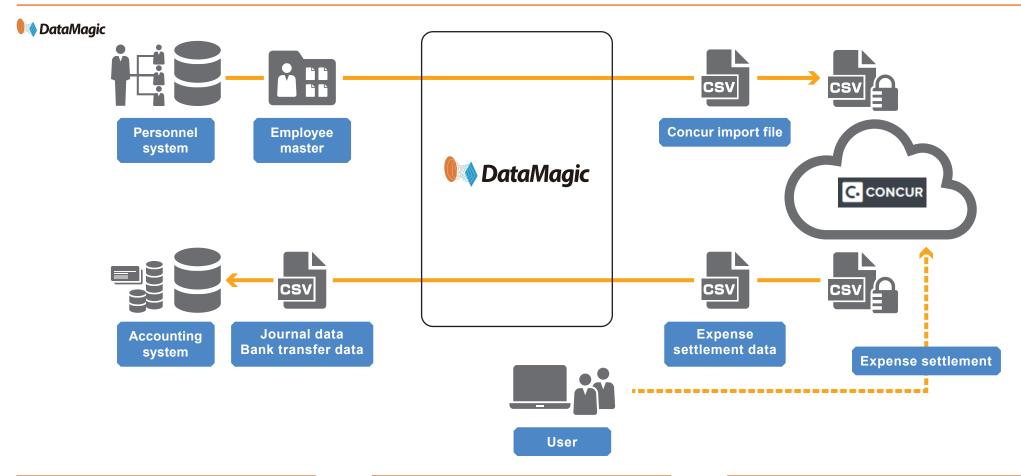

## **Purpose of introducing HULFT products**

Automatically convert items of personnel system data, which are in a fixed-length format, into a CSV format and then import them to Concur.

When starting linkage with the accounting system, refer to the items of master data and automatically convert them into your company's code.

## Issues prior to introducing HULFT products

Introduction of Concur has been decided. However, the different formats of multiple work systems must be made compatible with the Concur-specific data format.

## **Effect of introducing HULFT products**

Active operation was quickly made possible through speedy development and tests. Everything can be configured with the GUI, and no programming skill is required. This results in even output and easy standardization.